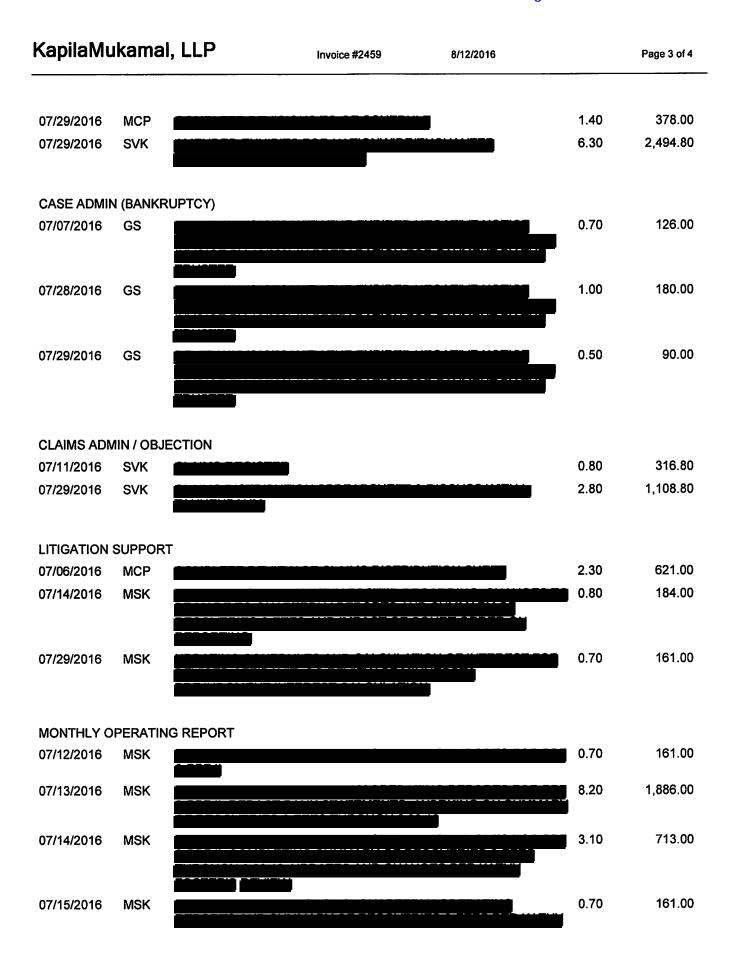

### III. TIME AND LABOR REQUIRED

- 14. The transcribed time records and details of services rendered by KM are attached hereto as Exhibit 3. KM has devoted 469.4 hours in time in providing services to the Liquidating Trustee between July 1, 2016 through October 31, 2016.
- 15. The exhibits attached to this application, pursuant to the Guidelines, are:
  Exhibits "1-A" and "1-B" Summary of Professional and Paraprofessional Time;
  Exhibit "2" Summary of Requested Reimbursement of Expenses for this Time
  Period Only;

Exhibit "3" - The applicant's complete time records, in chronological order, by activity code category (if applicable), for the time period covered by this application. The requested fees are itemized to the tenth of an hour; and